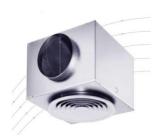

## **ADLR**

ADLR Ceiling Diffusers
TROX ceiling diffusers of th

TROX ceiling diffusers of the ADLR type are intended primarily for installation flush with the ceiling. Installation flush with the ceiling is not absolutely necessary for the exhaust air systems.

Typical supply air temperature differentials range between +10 and -10 K.

Round variants (ADLR type) can be deployed as appropriate for the customary ceiling structures. The round spigot on the plenum box can be located on the side or on the top.

Product Description

TROX ceiling diffusers ADLR with its radial air discharge ensures a high degree of comfort. This ceiling diffuser is available with round face plate for integration into modular ceilings.