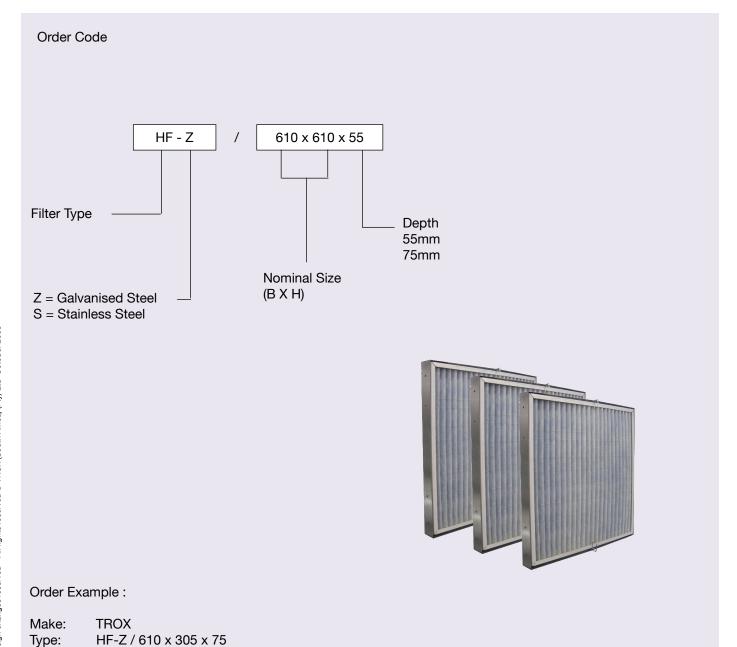

## Description

Filter Holding Frames are used in filter banks to house primary and/or secondary filters.

The TROX filter holding frame is a mounting frame for all types of primary and secondary filters, such as panel, pleated or pocket filters.

These frames are constructed from 1.2mm

galvanised sheet steel with four die-punched holes on each side to allow for easy installation. Stainless steel is also available on special request.

The holding frames also come complete with two filter holding clips and gasketing.